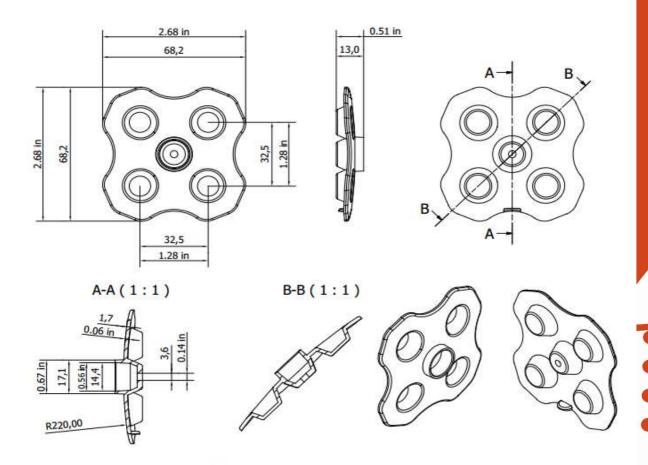

## **T-FASTENER**

**DESCRIPTION:** Fastener for the attachment studder membrane to the foundation wall, made of polypropylene

Peso - Weight: 8 g

Colore - Colour: Giallo - yellow RAL 1016

Information given in this data sheet is to the best of our knowledge true and correct, however new research results and practical experience can lead up to revisions preformed without notice. No guarantee or liability can be drawn from the information mentioned herein. Furthermore, is not our intention to violate any patents or licences.