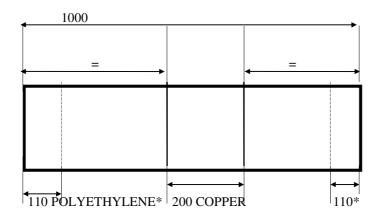

## **AQUA ROLL**

MATERIAL: SELF-ADHESIVE BITUMINOUS MEMBRANE 2 mm THICK, REINFORCED WITH A GLASS NET. THE LOWER FACE IS PROTECTED BY A 800 mm THICK CENTRAL BAND OF POLYPROPILENE NET AND AT THE SIDES BY 2 BANDS OF SILICONATE WIRE TO BE LEADED FOR LAYING. ON THE UPPER FACE IN THE CENTRE, THERE IS A COPPER VIEW SELF-PROTECTION BAND (INDUSTRIAL TAPE 99.4 % Cu WITH ANNEALED Zn HV 50 ) OF 70  $\mu$ m. EVERYTHING IS COVERED BY A 1000mm THICK SILICONATE FILM, CENTRALLY DIVIDED FOR THE WHOLE LENGTH OF THE ROLL.